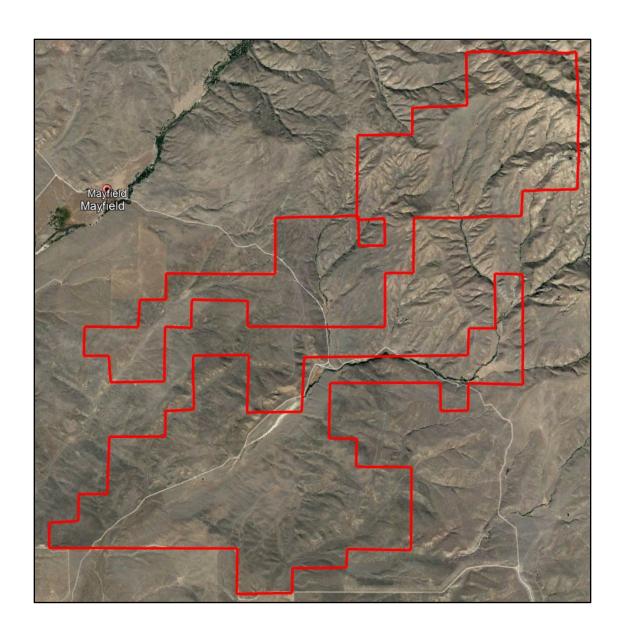

## **Acres and Location:**

There are +/- 5,413 acres located near Mayfield, Idaho. The southern edge of the property is only minutes from the Simco Road exit 74 on I 84 approximately 20 miles southeast of Boise, Idaho. The property is accessed by Baseline Road, Foothill Road and Brown's Creek Road, all maintained by the Mtn. Home Highway District. The historic Oregon Trail crosses through the property.