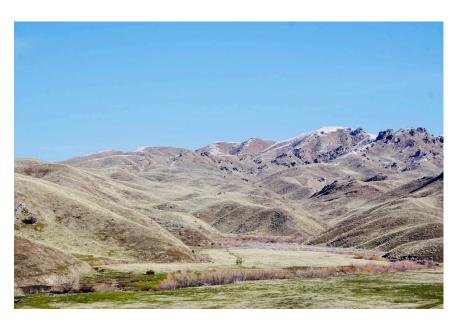

## **Acres and Location:**

There are +/- 5,413 acres located near Mayfield, Idaho. The southern edge of the property is only minutes from the Simco Road exit 74 on I 84 approximately 20 miles southeast of Boise, Idaho. The property is accessed by Baseline Road, Foothill Road and Brown's Creek Road, all maintained by the Mtn. Home Highway District. The historic Oregon Trail crosses through the property.