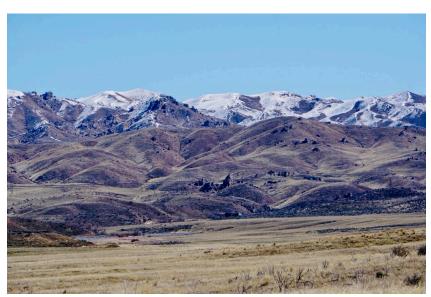

## **Acres and Location:**

There are +/- 5,413 acres located near Mayfield, Idaho. The southern edge of the property is only minutes from the Simco Road exit 74 on I 84 approximately 20 miles southeast of Boise, Idaho. The property is accessed by Baseline Road, Foothill Road and Brown's Creek Road, all maintained by the Mtn. Home Highway District. The historic Oregon Trail crosses through the property.