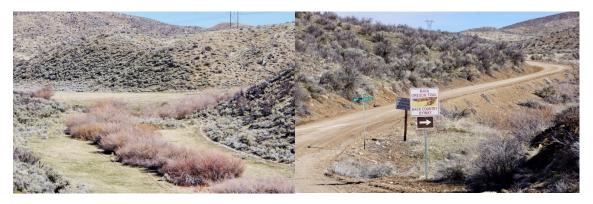

## **Acres and Location:**

There are +/- 5,413 acres located near Mayfield, Idaho. The southern edge of the property is only minutes from the Simco Road exit 74 on I 84 approximately 20 miles southeast of Boise, Idaho. The property is accessed by Baseline Road, Foothill Road and Brown's Creek Road, all maintained by the Mtn. Home Highway District. The historic Oregon Trail crosses through the property.